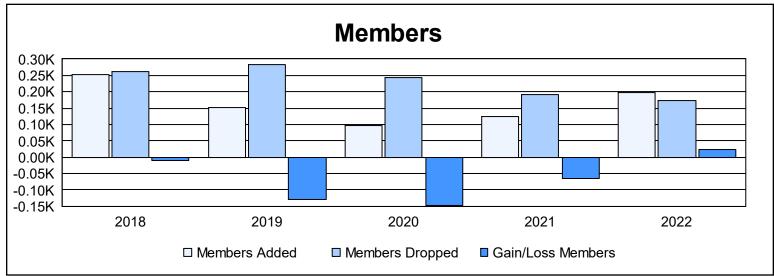

District 17 A

As of June 2022 Cumulative

| Year      | New<br>Clubs | Dropped<br>Clubs | Gain/<br>Loss<br>Clubs | New<br>Members | Charter<br>Members | Reinstate<br>Members | Transfer<br>Members | Total<br>Member<br>Added | Total<br>Members<br>Dropped | Gain/<br>Loss<br>Members |
|-----------|--------------|------------------|------------------------|----------------|--------------------|----------------------|---------------------|--------------------------|-----------------------------|--------------------------|
| 2017-2018 | 1            | 1                | 0                      | 215            | 22                 | 3                    | 12                  | 252                      | 263                         | -11                      |
| 2018-2019 | 0            | 5                | -5                     | 130            | 0                  | 5                    | 18                  | 153                      | 283                         | -130                     |
| 2019-2020 | 0            | 3                | -3                     | 79             | 0                  | 4                    | 13                  | 96                       | 244                         | -148                     |
| 2020-2021 | 0            | 2                | -2                     | 116            | 0                  | 4                    | 4                   | 124                      | 190                         | -66                      |
| 2021-2022 | 0            | 0                | 0                      | 171            | 0                  | 14                   | 12                  | 197                      | 173                         | 24                       |
| Average   | 0            | 2                | -2                     | 142            | 4                  | 6                    | 12                  | 164                      | 231                         | -66                      |