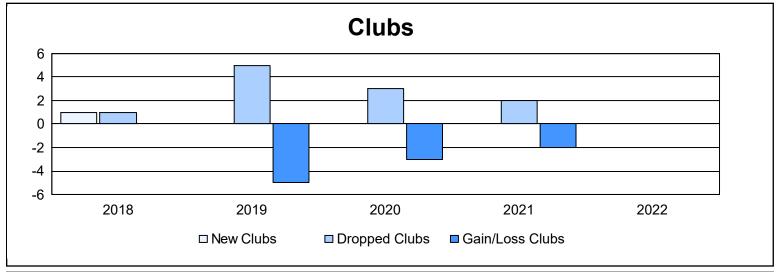

District 17 A

As of June 2022 Cumulative

| Year      | New<br>Clubs | Dropped<br>Clubs | Gain/<br>Loss<br>Clubs | New<br>Members | Charter<br>Members | Reinstate<br>Members | Transfer<br>Members | Total<br>Member<br>Added | Total<br>Members<br>Dropped | Gain/<br>Loss<br>Members |
|-----------|--------------|------------------|------------------------|----------------|--------------------|----------------------|---------------------|--------------------------|-----------------------------|--------------------------|
| 2017-2018 | 1            | 1                | 0                      | 215            | 22                 | 3                    | 12                  | 252                      | 263                         | -11                      |
| 2018-2019 | 0            | 5                | -5                     | 130            | 0                  | 5                    | 18                  | 153                      | 283                         | -130                     |
| 2019-2020 | 0            | 3                | -3                     | 79             | 0                  | 4                    | 13                  | 96                       | 244                         | -148                     |
| 2020-2021 | 0            | 2                | -2                     | 116            | 0                  | 4                    | 4                   | 124                      | 190                         | -66                      |
| 2021-2022 | 0            | 0                | 0                      | 171            | 0                  | 14                   | 12                  | 197                      | 173                         | 24                       |
| Average   | 0            | 2                | -2                     | 142            | 4                  | 6                    | 12                  | 164                      | 231                         | -66                      |